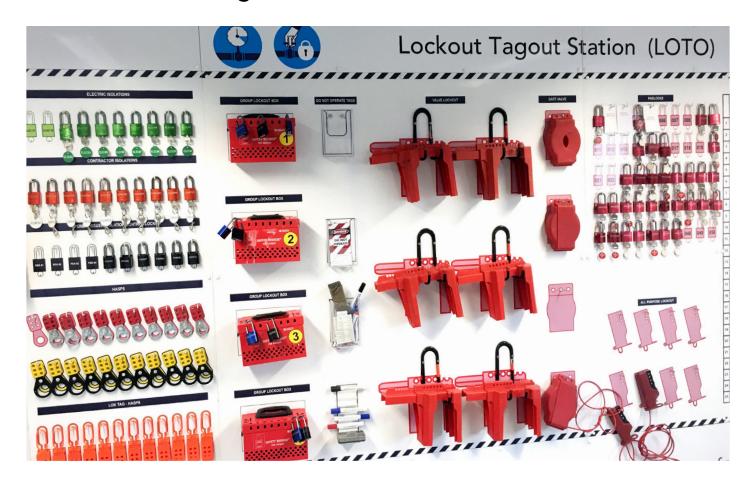

## **Custom Lockout/Tagout Shadowboards**

Make safety top of mind in the workplace and optimise Lockout/Tagout efficiency with highly visible, custom lockout shadowboards.

- increase efficiency by organising relevant lockout procedures, padlocks, devices, tags and accessories on shadowboards
- keep safety and Lockout/Tagout top of mind in the workplace with highly visible shadowboards
- maintain efficiency by promoting the return of tools to the board with tool shadows

### 1. Add the tools you need.

List the items you want on your shadowboard:

- padlocks
- lockout devices
- desired accessories such as document or tag holders, wall rails, set of board pins, etc.\*