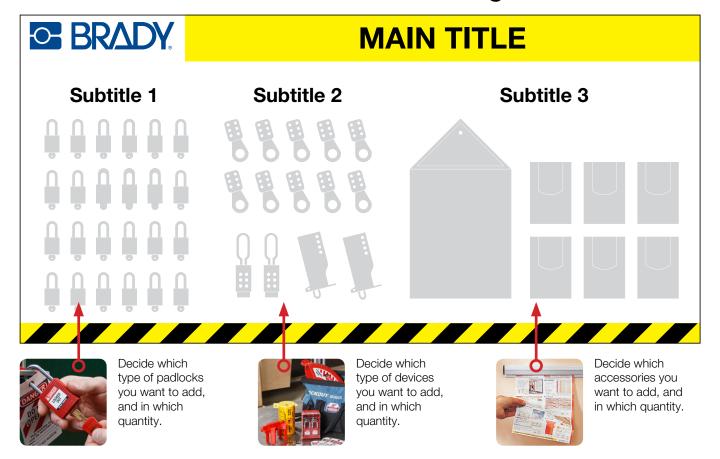

### Meet the needs of your facility with a customised shadowboard:

### 1. Add the tools you need.

List the items you want on your shadowboard:

- padlocks
- lockout devices
- desired accessories such as document or tag holders, wall rails, set of board pins, etc.\*

#### 2. Select a construction material.

- transparent plexiglass
- white laminated vinyl

#### 3. Choose your layout.

- add a main title, secondary titles and/or other text
- choose shadow colours so they match your tools
- add your logo, hatched frames or other visuals

We will provide a proof of the artwork. Please review and approve.