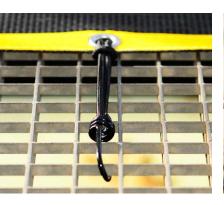

#### **Key properties**

- ✓ Dimensions of the mat: 220 x 120 cm;
- ✓ Cost-effective drop safety tool;
- Prevents tools and equipment from falling through gratings;
- Easy to carry and work on;
- ✓ Made of high-quality fabric;
- ✓ The safety color yellow hem around the mat secures the sides of
- Connects to the grating with elastic banded hooks;
- The mats are flame retardant (DIN 4102-1).