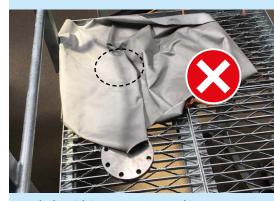

## **Additional safety**

The mat is transparent, so holes or other hazards beneath it can easily be spotted and avoided.

A hole with its cover removed is not visible beneath this cloth. A potential safety hazard.