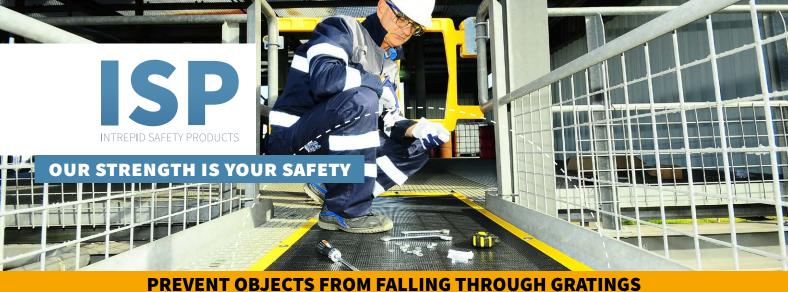

# DROPPED OBJECT PREVENTION MAT

### Bisafe Märkning & Industrisäkerhet AB

The DROPPED OBJECT PREVENTION MAT is a tool which is used on elevated platforms. It allows personnel to store their tools on a safe mat and will prevent objects falling through gratings while working at height.

When working at heights, dropped tools or other equipment pose a significant safety hazard. Safety at work is especially important when working on elevated work areas where personnel or contractors are working underneath. Dropped objects are unfortunately a common contributor to accidents in industrial facilities. The Dropped object prevention mat is a cost-effective and easy way to prevent such accidents from happening.