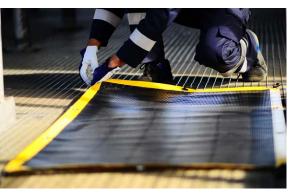

#### **Key properties**

- ✓ Dimensions of the mat: 220 x 120 cm;
- ✓ Cost-effective drop safety tool;
- Prevents tools and equipment from falling through gratings;
- Easy to carry and work on;
- ✓ Made of high-quality fabric;
- ✓ The safety color yellow hem around the mat secures the sides of
- Connects to the grating with elastic banded hooks;
- The mats are flame retardant (DIN 4102-1).