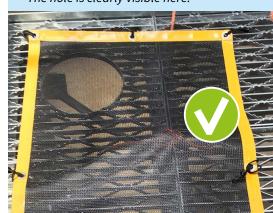

## **Additional safety**

The mat is transparent, so holes or other hazards beneath it can easily be spotted and avoided.

A hole with its cover removed is not visible beneath this cloth. A potential safety hazard.

The hole is clearly visible here.