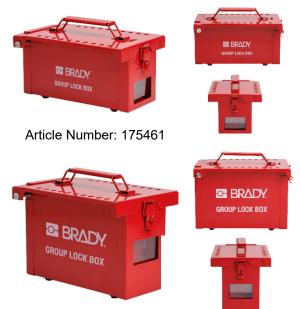

## **Portable Group Lockout Box**

Article Number: 175462

Optimise coordination, safety and efficiency with the Portable Group Lockout Box, complete with 21 lock holes (20 workers plus ops lock) and storage for up to 42 / 56 padlocks

- Built to last Made of heavy-duty powder coated steel to resist rust and industrial wear and tear
- Space-saving recessed body lets padlocks hang straight
- Window offers visual confirmation of secured keys
- Removable key tray for secure storage when locked out and easy retrieval when complete
- Flat-handled cover allows convenient stacking and storage

## Additional information:

Material: Powder coated Steel For # of Padlocks: 42 or 56 Lock holes: 21 (20 workers plus ops lock)

| Portable Group Lockout Box |                               |                      |                                      |        |
|----------------------------|-------------------------------|----------------------|--------------------------------------|--------|
| Article<br>Number          | Description                   | For # of<br>Padlocks | Size                                 | Colour |
| 175461                     | Portable Group<br>Lockout Box | 42                   | 171,4 mm H x 304,8 mm W x 209,5 mm D | Red    |
| 175462                     | Portable Group<br>Lockout Box | 56                   | 228,6 mm H x 304,8 mm W x 209,5 mm D | Red    |