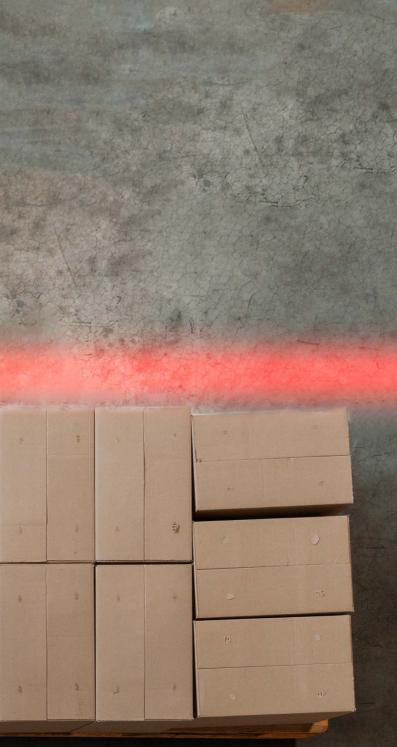

| IP cover                                              | 65                                           |   |
|-------------------------------------------------------|----------------------------------------------|---|
| Compatible optics                                     | 55°, 75°, 90°                                |   |
| Power                                                 | 70W                                          |   |
|                                                       |                                              |   |
| Line length dependi<br>(projector installation height | ng on installation height<br>vs line length) | _ |
|                                                       |                                              |   |
| (projector installation height                        | vs line length)                              |   |

Installation height: 1-15 m

up to **80 %** of all injuries at are due to the human erro