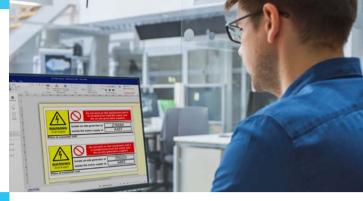

Lighthouse for MAX 10 Designer software makes it easy for anyone to design labels. It's graphical design features enables users to create labels in minutes, no coding skills or training necessary.

Add PowerForms to streamline compliance labelling. Simply select your required pipeline marker or GHS label and PowerForms generates the desired label. No more setting out each label design. Just click print!

## Designer + PowerForms

Add PowerForms to the Lighthouse for Max 10 Designer software to streamline compliance labelling such as, pipe markers and GHS labels. PowerForms not only comes with a range of pre-loaded compliance labels but also allows users to create their own and add these to the library.