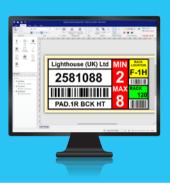

## Designer

Lighthouse for MAX 10 Designer software delivers an enhanced user experience that enables anyone to quickly design labels.

Design aspects and data functions are all in one place for improved label creation. An updated clipart gallery now containing thousands of graphical elements, new drawing and cutting features and an improved inverse tool, allows users to create professional looking labels.