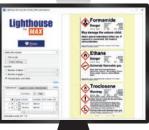

## Designer + PowerForms

Add PowerForms to the Lighthouse for Max 10 Designer software to streamline compliance labelling such as, pipe markers and GHS labels. PowerForms not only comes with a range of pre-loaded compliance labels but also allows users to create their own and add these to the library.

PowerForms combines the reliability of the Lighthouse for Max 10 Designer software with the intuitive applications of NiceLabel PowerForms Suite to offer unique and bespoke label solutions.

Additional software services are also now available from Lighthouse including, Cloud-based services and bespoke integration solutions. Speak to one of our software experts for more information.