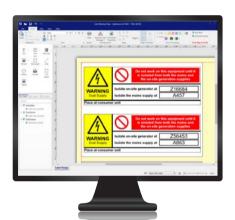

## Designer + PowerForms

Add PowerForms to the Lighthouse for Max 10 Designer software to streamline compliance labelling such as, pipe markers and GHS labels. PowerForms not only comes with a range of pre-loaded compliance labels but also allows users to create their own and add these to the library.

PowerForms combines the reliability of the Lighthouse for Max 10 Designer software with the intuitive applications of NiceLabel PowerForms Suite to offer unique and bespoke label solutions.

Additional software services are also now available from Lighthouse including, Cloud-based services and bespoke integration solutions. Speak to one of our software experts for more information.