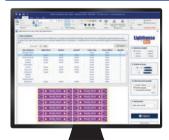

## Designer

Lighthouse for MAX 10 Designer software delivers an enhanced user experience that enables anyone to quickly design labels.

Design aspects and data functions are all in one place for improved label creation. An updated clipart gallery now containing thousands of graphical elements, new drawing and cutting features and an improved inverse tool, allows users to create professional looking labels.