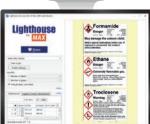

## Designer + PowerForms

Add PowerForms to the Lighthouse for Max 10 Designer software to streamline compliance labelling such as, pipe markers and GHS labels. PowerForms not only comes with a range of pre-loaded compliance labels but also allows users to create their own and add these to the library.

PowerForms combines the reliability of the Lighthouse for Max 10 Designer software with the intuitive applications of NiceLabel PowerForms Suite to offer unique and bespoke label solutions.

Additional software services are also now available from Lighthouse including, Cloud-based services and bespoke integration solutions. Speak to one of our software experts for more information.