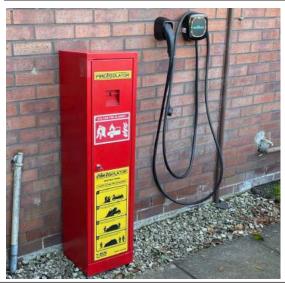

#### Product description

The Fire Isolator Steel Cabinet is built strong, specifically made to store the Fire Isolator blanket securely. This cabinet offers a safe and convenient storage solution, keeping your Fire Isolator Blanket easily accessible, close to potential EV fire risks.

Crafted from sturdy sheet steel in a striking red color, our Steel Cabinet is equipped with breakable glass for emergency situations and comes with instructions on how to depoy the Fire Isolator blanket.