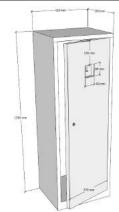

### Specifications and Dimensions

 Art. No:
 FI-CABINET

 Size:
 1210 x 520 x 350 mm

Weight:16 kgMaterial:0.8mm sheet steelColour:Red - RAL3000