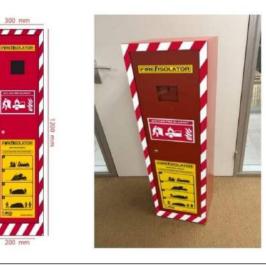

#### Product description

The Fire Isolator Steel Cabinet is built strong, specifically made to store the Fire Isolator blanket securely. This cabinet offers a safe and convenient storage solution, keeping your Fire Isolator Blanket easily accessible, close to potential EV fire risks.

Crafted from sturdy sheet steel in a striking red color, our Steel Cabinet is equipped with breakable glass for emergency situations and comes with instructions on how to depoy the Fire Isolator blanket.