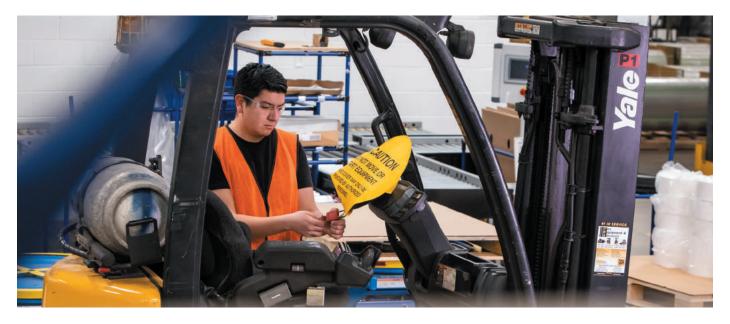

## **Steering Wheel Safety Cover**

Need to repair or service mobile equipment? Let everyone know with a visual barrier, like the **Steering Wheel Safety Cover**. It quickly indicates which forklifts, electric pallet jacks, construction equipment or fleet vehicles are down for service and should not be operated. The brightly colored cover fits over a steering wheel and requires only a padlock, not a hasp like most competitive options. And, a handy pocket on the back of the cover conveniently houses vital information, like inspection cards. The Steering Wheel Safety Cover also provides:

- A best practice ensures safety protocols are being followed while equipment is under maintenance
- Secure fit goes over the steering wheel and is secured with one padlock (no hasp needed)
- Many options for use ideal for many wheel diameters, plus can be used with BatteryBlock<sup>™</sup> products