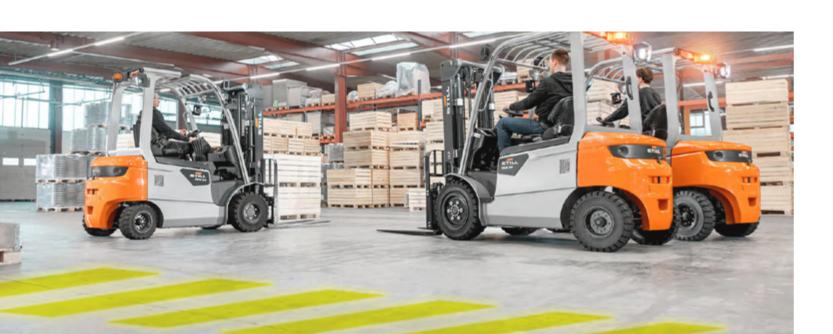

### **Smart Intersections**

The highly visible LED-illuminated walkways increase the level of operational safety for pedestrians.

In case of no danger - pedestrian crossing is turned on, in case of approaching forklift warning STOP symbol is switched.