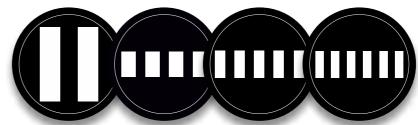

alk.
- Optional: magnetic lock of safety gate & optic light signalization.

PJ 1: OFF pedestrian crosswalk.

PJ 2: ON STOP sign.



### **Smart Intersections**

The highly visible LED-illuminated walkways increase the level of operational safety for pedestrians.

In case of no danger - pedestrian crossing is turned on, in case of approaching forklift warning STOP symbol is switched.

### **Automated Walkways**

Walkway signs of up to 6 m long (per 1 LED projector).

✓ Intelligent control of pedestrian crosswalks by sensors or wireless technology.





#### Multi Colored Crosswalk

combination of 2 colours crosswalks & crosswalks with text included



#### Yellow Crosswalk

2 - 6 stripes crosswalks per one safety glass



#### White Crosswalk

2 - 6 stripes crosswalks per one safety glass





#### **Custom Design**

illumination with respect to an angle