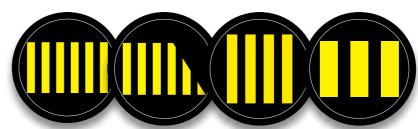

Is Approching The Zone

- ✓ Forklift is approaching towards the crosswalk.
- Optional: magnetic lock of safety gate & optic light signalization.

PJ 1: OFF pedestrian crosswalk.

PJ 2: ON STOP sign.



### **Smart Intersections**

The highly visible LED-illuminated walkways increase the level of operational safety for pedestrians.

In case of no danger - pedestrian crossing is turned on, in case of approaching forklift warning STOP symbol is switched.

### **Automated Walkways**

Walkway signs of up to 6 m long (per 1 LED projector).

✓ Intelligent control of pedestrian crosswalks by sensors or wireless technology.





#### Multi Colored Crosswalk

combination of 2 colours crosswalks & crosswalks with text included



#### Yellow Crosswalk

2 - 6 stripes crosswalks per one safety glass



#### White Crosswalk

2 - 6 stripes crosswalks per one safety glass





#### **Custom Design**

illumination with respect to an angle