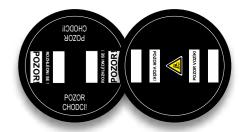

# Safe To Cross The Zone

✓ No material handling equipment around.

PJ 1: ON pedestrian crosswalk.

PJ 2: OFF STOP sign.

## Forklift Is Approching The Zone

- ✓ Forklift is approaching towards the crosswalk.
- Optional: magnetic lock of safety gate & optic light signalization.

PJ 1: OFF pedestrian crosswalk.

PJ 2: ON STOP sign.

### **Smart Intersections**

The highly visible LED-illuminated walkways increase the level of operational safety for pedestrians.

In case of no danger - pedestrian crossing is turned on, in case of approaching forklift warning STOP symbol is switched.