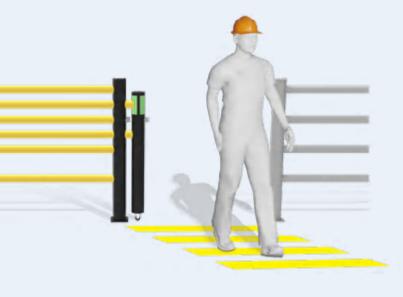

# Safe To Cross The Zone

✓ No material handling equipment around.

PJ 1: ON pedestrian crosswalk.

PJ 2: OFF STOP sign.