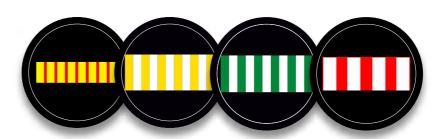

#### Multi Colored Crosswalk

combination of 2 colours crosswalks & crosswalks with text included