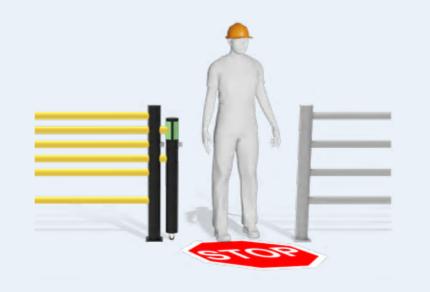

## Forklift Is Approching The Zone

- ✓ Forklift is approaching towards the crosswalk.
- Optional: magnetic lock of safety gate & optic light signalization.

PJ 1: OFF pedestrian crosswalk.

PJ 2: ON STOP sign.