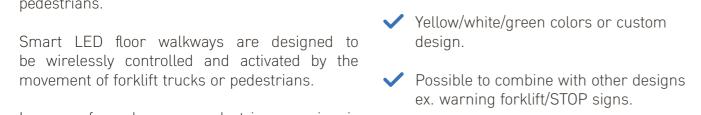

### **Smart Intersections**

The highly visible LED-illuminated walkways increase the level of operational safety for pedestrians.

In case of no danger - pedestrian crossing is turned on, in case of approaching forklift warning STOP symbol is switched.

### **Automated Walkways**

Walkway signs of up to 6 m long (per 1 LED projector).

✓ Intelligent control of pedestrian crosswalks by sensors or wireless technology.