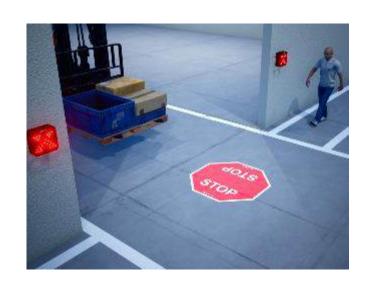

#### **PEDESTRIAN CROSSINGS**

The system makes pedestrian crossings safe by alerting pedestrians to incoming forklifts or alerting forklifts to incoming pedestrians according to set priority rules.

#### **PEDESTRIAN CROSSINGS**

Priority can be assigned to either pedestrians or forklifts.

Suitable for **complex** layouts such as: