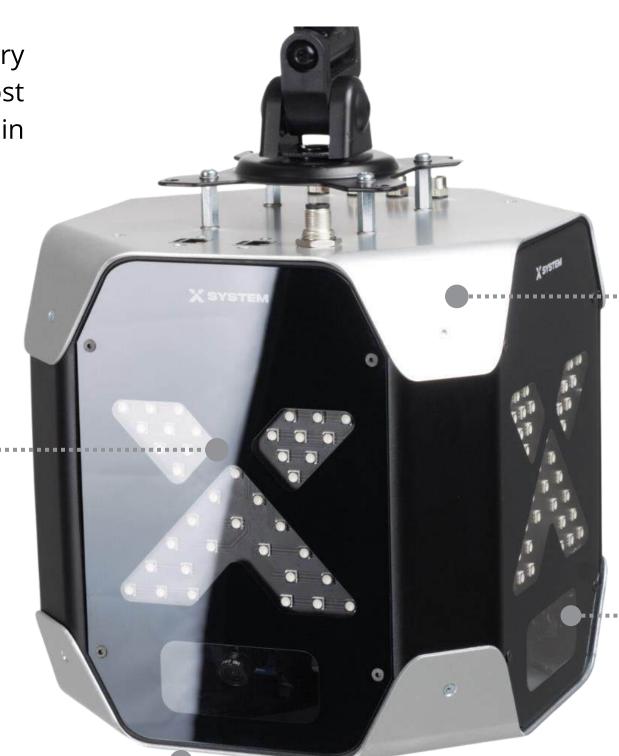

# COMPACT SYSTEM FOR COMMON LAYOUTS

This all in one solution contains all necessary modules for operation. Suited for the most common situations that you can find in factories or warehouses.

#### **BUILT-IN LED LIGHTS**

They give directions to the traffic participants using red and green colors.

#### **BUILT-IN SOUNDER**

It increases perceptibility with a sound signal of adjustable volume.

#### **COMPUTE MODULE**

The onboard compute module is responsible for local Al processing and communication with the other modules.

#### **INTEGRATED CAMERAS**

They scan the environment in four directions and monitor the traffic in real time.