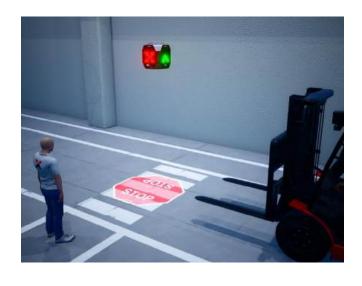

#### **DANGEROUS INTERSECTIONS**

The system ensures safe traffic at dangerous intersections by warning of collision risks or directing traffic according to the customer's traffic rules.

#### **INTERSECTIONS**

Both collision prevention and traffic control functionalities are supported. Perceptibility can be enhanced with additional connected accessories.