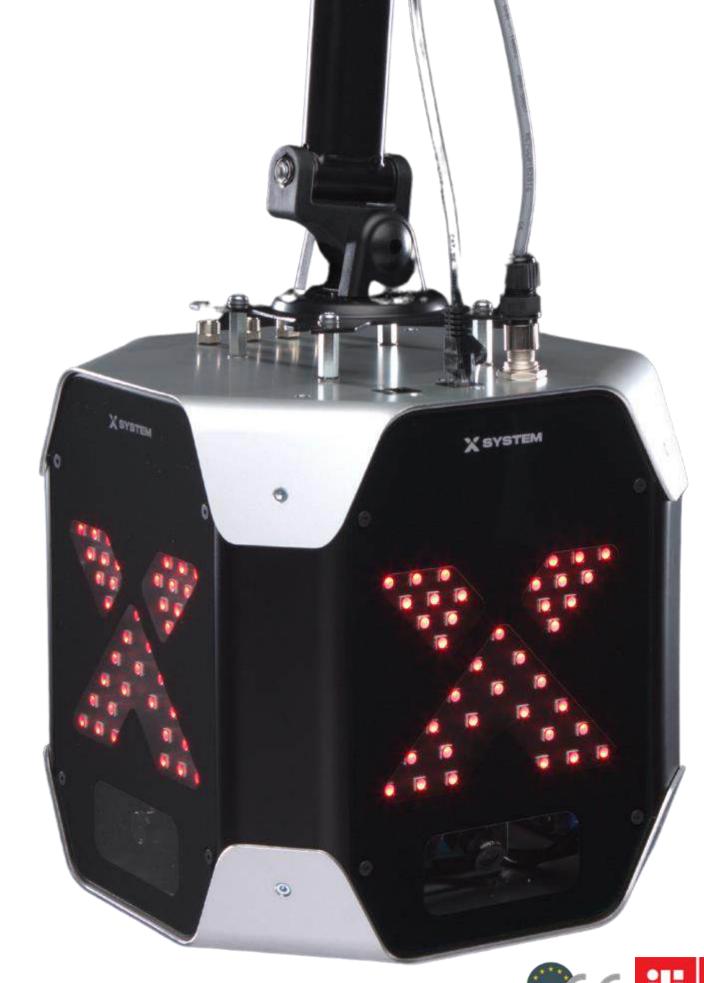

# COMPACT SYSTEM FOR COMMON LAYOUTS

This all in one solution contains all necessary modules for operation. Suited for the most common situations that you can find in factories or warehouses.

#### **BUILT-IN LED LIGHTS**

They give directions to the traffic participants using red and green colors.

#### **BUILT-IN SOUNDER**

It increases perceptibility with a sound signal of adjustable volume.

#### **COMPUTE MODULE**

The onboard compute module is responsible for local Al processing and communication with the other modules.

#### **INTEGRATED CAMERAS**

They scan the environment in four directions and monitor the traffic in real time.