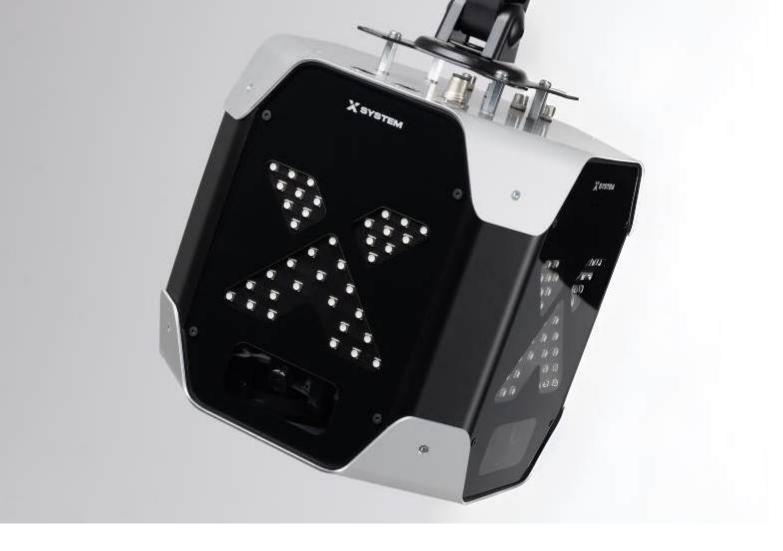

# COMPACT SYSTEM FOR COMMON LAYOUTS

This all in one solution contains all necessary modules for operation. Suited for the most common situations that you can find in factories or warehouses.

#### **BUILT-IN LED LIGHTS**

They give directions to the traffic participants using red and green colors.

#### **BUILT-IN SOUNDER**

It increases perceptibility with a sound signal of adjustable volume.

#### **COMPUTE MODULE**

The onboard compute module is responsible for local Al processing and communication with the other modules.

#### **INTEGRATED CAMERAS**

They scan the environment in four directions and monitor the traffic in real time.