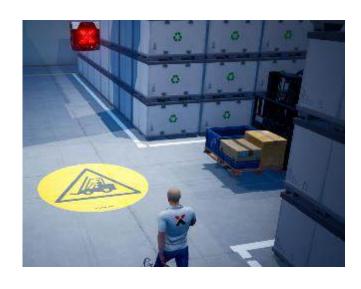

#### **GATEWAYS**

The system makes forklift and pedestrian traffic safe at gate entrances by detecting traffic around the gate. It warns of collision risks when necessary but does not intervene if passing is safe.

#### **GATEWAYS**

The number of cameras and choice of accessories can be scaled to fit the site's requirements.