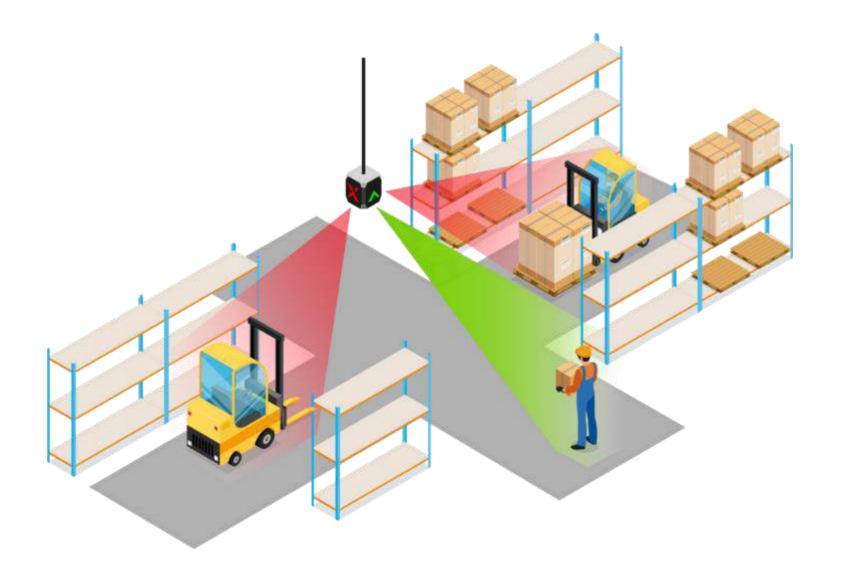

#### **DANGEROUS INTERSECTIONS**

The system ensures safe traffic at dangerous intersections by warning of collision risks or directing traffic according to the customer's traffic rules.

#### **GATEWAYS**

The system makes forklift and pedestrian traffic safe at gate entrances by detecting traffic around the gate. It warns of collision risks when necessary but does not intervene if passing is safe.

#### **PEDESTRIAN CROSSINGS**

The system makes pedestrian crossings safe by alerting pedestrians to incoming forklifts or alerting forklifts to incoming pedestrians according to set priority rules.

## **AREAS OF USE**

# TECHNOLOGY IS THE KEY

The AI-based system considers the type, direction, and speed of moving vehicles or humans to ensure reliable operation.

### **CAMERA-BASED DETECTION**

The system's cameras detect forklift and pedestrian traffic flow and analyze it in real time.

## **CUSTOMIZABLE OPERATION**

Various audible alarms, visual signals, and other safety devices can be connected to the system and controlled individually.

## **LOCAL OPERATION**

There is no need for internet connection for operation. No personal data is collected, stored or transmitted during operation.