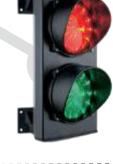

#### **BUILT-IN LED LIGHTS**

They give directions to the traffic participants using red and green colors.

#### **EXTERNAL LED LIGHTS**

They give directions to the traffic participants using red and green colors, with built-in sounder.

#### OTHER ACCESSORIES

They increase visibility with floor-projected signs or direct traffic with traffic lights.