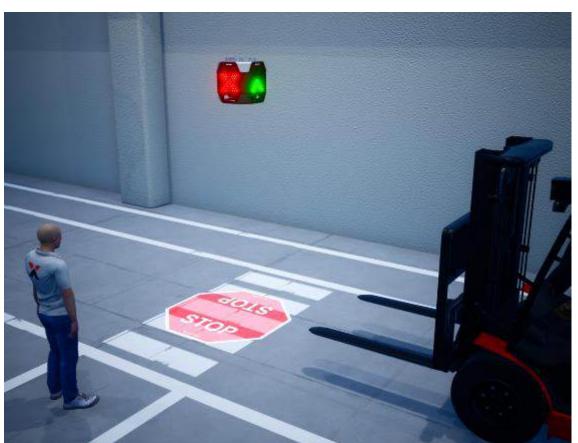

#### **PEDESTRIAN CROSSINGS**

The system makes pedestrian crossings safe by alerting pedestrians to incoming forklifts or alerting forklifts to incoming pedestrians according to set priority rules.

#### **PEDESTRIAN CROSSINGS**

Priority can be assigned to either pedestrians or forklifts.

Suitable for **complex** layouts such as: