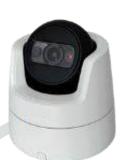

### **CAMERA-BASED DETECTION**

The system's cameras detect forklift and pedestrian traffic flow and analyze it in real time.

#### **INTEGRATED CAMERAS**

They scan the environment in four directions and monitor the traffic in real time.

#### **EXTERNAL IP CAMERAS**

Up to five cameras scan the environment and monitor the traffic in real time.