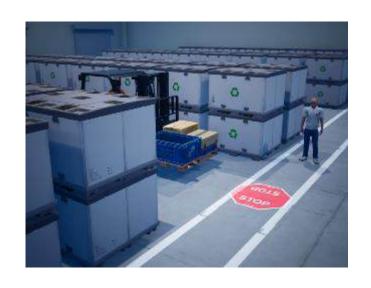

#### **DANGEROUS INTERSECTIONS**

The system ensures safe traffic at dangerous intersections by warning of collision risks or directing traffic according to the customer's traffic rules.

#### **GATEWAYS**

The system makes forklift and pedestrian traffic safe at gate entrances by detecting traffic around the gate. It warns of collision risks when necessary but does not intervene if passing is safe.

#### **PEDESTRIAN CROSSINGS**

The system makes pedestrian crossings safe by alerting pedestrians to incoming forklifts or alerting forklifts to incoming pedestrians according to set priority rules.

## **AREAS OF USE**