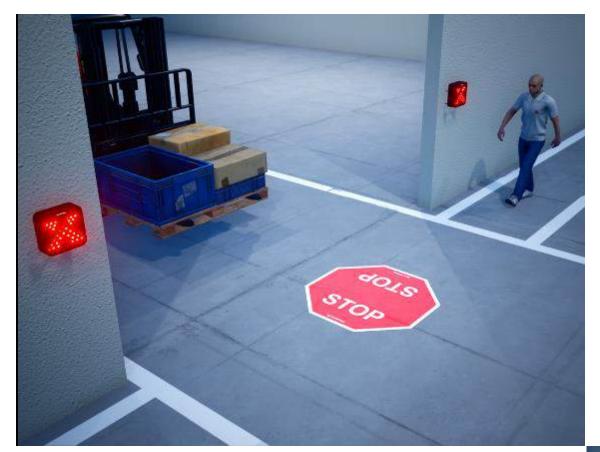

#### **GATEWAYS**

The system makes forklift and pedestrian traffic safe at gate entrances by detecting traffic around the gate. It warns of collision risks when necessary but does not intervene if passing is safe.

#### **GATEWAYS**

The number of cameras and choice of accessories can be scaled to fit the site's requirements.