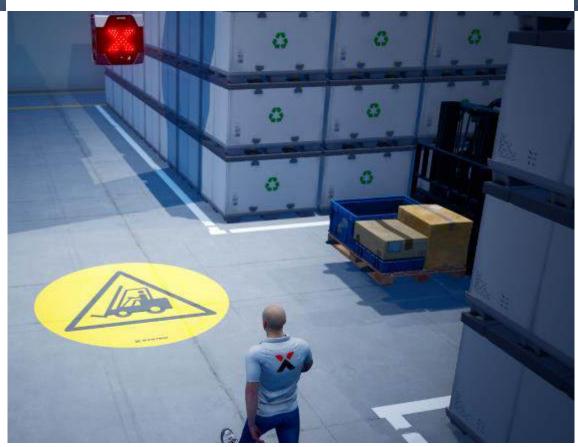

#### OTHER ACCESSORIES

They increase visibility with floor-projected signs or direct traffic with traffic lights.